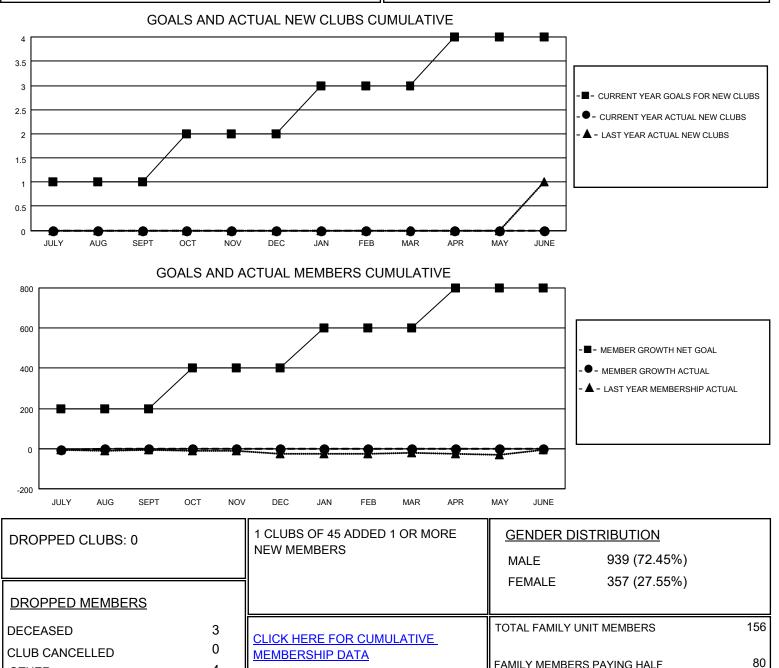

## LOCATION MARYLAND

District 22 B

Results as of: 7/31/2020

| Clubs                 |               |           |               | Members               |                          |                         |                                                    |
|-----------------------|---------------|-----------|---------------|-----------------------|--------------------------|-------------------------|----------------------------------------------------|
| RESULTS FOR 2020-2021 |               |           |               | RESULTS FOR 2020-2021 |                          |                         |                                                    |
| QUARTER               | NEW CLUB GOAL | NEW CLUBS | DROPPED CLUBS | QUARTER               | EMBER GROWTH NET<br>GOAL | MEMBER GROWTH<br>ACTUAL | DROPPED<br>MEMBERS ACTUAL<br>(including transfers) |
| JULY/AUG/SEPT         | 1             | 0         | 0             | JULY/AUG/SEPT         | - 200                    | 3                       | 7                                                  |
| OCT/NOV/DEC           | 1             | 0         | 0             | OCT/NOV/DEC           | 200                      | 0                       | 0                                                  |
| JAN/FEB/MAR           | 1             | 0         | 0             | JAN/FEB/MAR           | 200                      | 0                       | 0                                                  |
| APR/MAY/JUNE          | 1             | 0         | 0             | APR/MAY/JUNE          | 200                      | 0                       | 0                                                  |